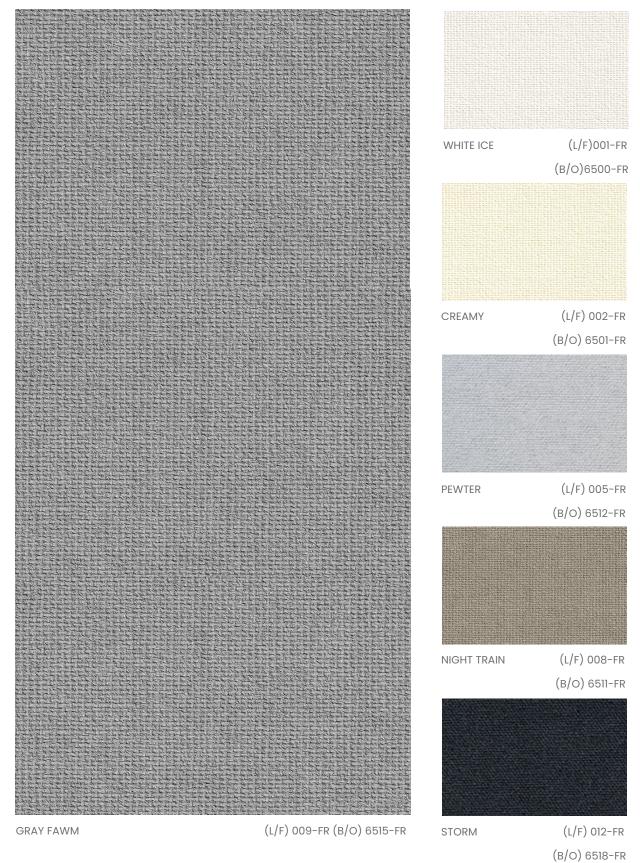

A 100% polyester fabric, Morelle FR is offered in the same classic colors in both light-filtering and blackout aesthetic styles. This allows for the versatility of using both a privacy fabric that provides natural daylighting and a blackout fabric that provides complete privacy while maintaining a consistent interior appearance.

<sup>\* (</sup>L/F) stands for light-filtering and (B/O) stands for blackout