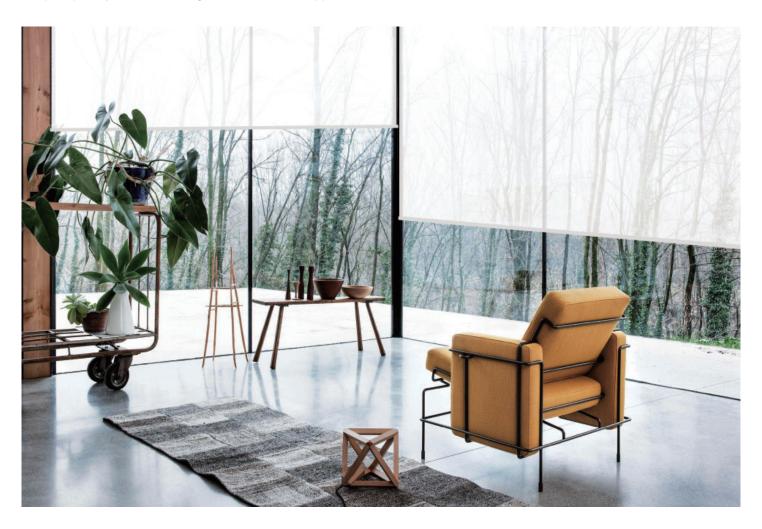

A 100% polyester fabric, Morelle FR is offered in the same classic colors in both light-filtering and blackout aesthetic styles. This allows for the versatility of using both a privacy fabric that provides natural daylighting and a blackout fabric that provides complete privacy while maintaining a consistent interior appearance.