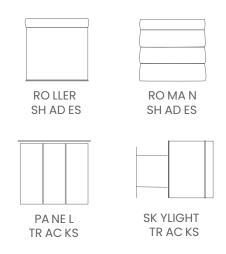

## FABRICATION METHODS

Cutting: Cold Cut, Ultrasonic, Crush Cut or Laser
Seaming / Hemming: Thermal, High-Frequency, Ultrasonic or Sewing.